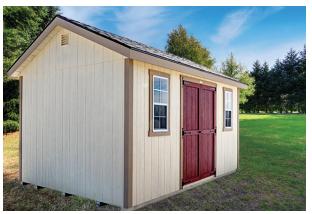

most our competitors including subflooring, paint and roofing

#### Our Customers Agree, Quality is Top-Notch!



### You'd Be Surprised Some Companies Consider

Floor · Roof · Paint · Delivery
EXTRA!

But at The Shed Yard® it all comes standard and included in the price.

Long after the memory of our professional and friendly team has faded, you'tll be left with an outdoor building that can withstand everything Mother Nature throws its way.

Our premium structure buildings are built to stand the test of time and weather.

#### Our Customers Agree, Our Service is 5-Star!



WOW!! What an amazing company. Easy to work with, very knowledgeable, very fast building my barn.

I would highly recommend them.

-Karen M.

9

Questions? Call us 855-590-7433 Ready to Order?

#### **A FRAME** SHED





#### **A FRAME CLASSIC**

This shed has endless potential: extra storage, additional office space, a workshop, studio, or beyond!

| SIZE  | PRICE   | RTO   |
|-------|---------|-------|
| 8 X 8 | \$2,301 | \$113 |
| 8X10  | \$2,634 | \$129 |
| 8X12  | \$2,954 | \$145 |
| 8X14  | \$3,327 | \$163 |
| 8X16  | \$3,608 | \$177 |
| 10X12 | \$3,467 | \$170 |
| 10X14 | \$3,888 | \$190 |
| 10X16 | \$4,269 | \$209 |
| 10X18 | \$4,699 | \$230 |
|       |         |       |

| SIZE  | PRICE   | RTO   |
|-------|---------|-------|
| 10X20 | \$5,091 | \$249 |
| 10X24 | \$5,872 | \$287 |
| 12X14 | \$4,406 | \$216 |
| 12X16 | \$4,843 | \$237 |
| 12X18 | \$5,332 | \$261 |
| 12X20 | \$5,780 | \$283 |
| 12X24 | \$6,671 | \$326 |
| 12X28 | \$7,604 | \$372 |
| 12X32 | \$8,542 | \$417 |

With upgraded door hi