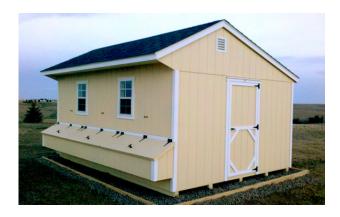

### **QUAKER CHICKEN** COOP

| SIZE  | PRICE   | RTO   |
|-------|---------|-------|
| 8x10  | \$3,454 | \$169 |
| 8x12  | \$3,884 | \$190 |
| 8x14  | \$4,329 | \$212 |
| 8x16  | \$4,740 | \$232 |
| 10x12 | \$4,516 | \$221 |
| 10x14 | \$5,030 | \$246 |
| 10x16 | \$5,522 | \$270 |
| 10x18 | \$6,054 | \$296 |