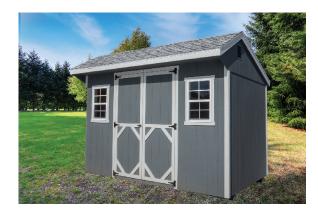

#### **A FRAME CLASSIC**

This shed has endless potential: extra storage, additional office space, a workshop, studio, or beyond!

| SIZE  | PRICE   | RTO   |
|-------|---------|-------|
| 8 X 8 | \$2,301 | \$113 |
| 8X10  | \$2,634 | \$129 |
| 8X12  | \$2,954 | \$145 |
| 8X14  | \$3,327 | \$163 |
| 8X16  | \$3,608 | \$177 |
| 10X12 | \$3,467 | \$170 |
| 10X14 | \$3,888 | \$190 |
| 10X16 | \$4,269 | \$209 |
| 10X18 | \$4,699 | \$230 |
|       |         |       |

With upgraded door hinges, trim, and roof pitch, this attractive shed will meet any of your outdoor storage needs.

| \$2,674 |                                                                                                                                             |
|---------|---------------------------------------------------------------------------------------------------------------------------------------------|
| \$2,074 | \$131                                                                                                                                       |
| \$3,031 | \$148                                                                                                                                       |
| \$3,412 | \$167                                                                                                                                       |
| \$3,742 | \$183                                                                                                                                       |
| \$4,033 | \$197                                                                                                                                       |
| \$3,998 | \$196                                                                                                                                       |
| \$4,482 | \$219                                                                                                                                       |
| \$4,875 | \$238                                                                                                                                       |
| \$5,327 | \$260                                                                                                                                       |
| \$5,735 | \$280                                                                                                                                       |
| \$5,054 | \$247                                                                                                                                       |
| \$5,514 | \$270                                                                                                                                       |
| \$6,016 | \$294                                                                                                                                       |
| \$6,492 | \$317                                                                                                                                       |
| \$7,417 | \$362                                                                                                                                       |
|         | \$3,031<br>\$3,412<br>\$3,742<br>\$4,033<br>\$3,998<br>\$4,482<br>\$4,875<br>\$5,327<br>\$5,735<br>\$5,054<br>\$5,514<br>\$6,016<br>\$6,492 |