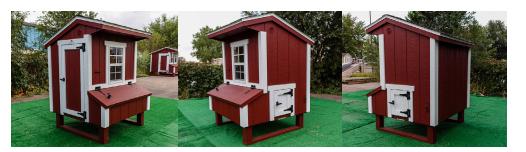

#### **COOPS AND COOP EXTRAS**

| MINI CHICKEN COOP                                                                                                                                                            |                                               |
|------------------------------------------------------------------------------------------------------------------------------------------------------------------------------|-----------------------------------------------|
| With space for eight chickens, this fully-assembled coop offers all of the benefits of our standard coop in a compact footprint.                                             | \$1,199                                       |
| STANDARD CHICKEN COOP                                                                                                                                                        |                                               |
| Up to 18 chickens will thrive in this coop that features nesting boxes, a chicken door and ramp, and silver-lined walls and ceiling to keep your birds cooler in the summer. | \$1,699                                       |
| PARTS                                                                                                                                                                        |                                               |
| Chicken Coop Electrical/Heat Package                                                                                                                                         | \$199                                         |
| Chicken Run Wheels                                                                                                                                                           | \$299                                         |
| Automatic Chicken Coop Door                                                                                                                                                  | \$349                                         |
| Chicken Coop Wheels                                                                                                                                                          | \$439                                         |
| WIRE CHICKEN COOP PANELS                                                                                                                                                     |                                               |
| Standard<br>Mini                                                                                                                                                             | \$179<br>\$169                                |
| RUGGED RANCH CHICKEN RUNS                                                                                                                                                    |                                               |
| 7' X 8' X 4'<br>7' X 16' X 4'<br>6'6" X 7'6" X 6'3"<br>6'6" X 15' X 6'3"<br>Tarp                                                                                             | \$629<br>\$1,015<br>\$799<br>\$1,239<br>\$169 |