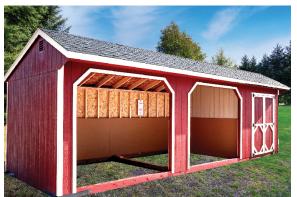

### ANIMAL SHELTERS

Designed with your animal's comfort in mind, these shelters offer quiet, durable housing with an optional tack room.

Rooted in our Amish heritage, this New England-style shed is a marriage of good looks and long-lasting function.