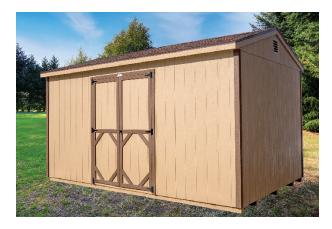

#### **A FRAME CLASSIC**

This shed has endless potential: extra storage, additional office space, a workshop, studio, or beyond!

| SIZE  | PRICE   | RTO   |
|-------|---------|-------|
| 8 X 8 | \$2,301 | \$113 |
| 8X10  | \$2,634 | \$129 |
| 8X12  | \$2,954 | \$145 |
| 8X14  | \$3,327 | \$163 |
| 8X16  | \$3,608 | \$177 |
| 10X12 | \$3,467 | \$170 |
| 10X14 | \$3,888 | \$190 |
| 10X16 | \$4,269 | \$209 |
| 10X18 | \$4,699 | \$230 |
|       |         |       |

| SIZE  | PRICE   | RTO   |
|-------|---------|-------|
| 10X20 | \$5,091 | \$249 |
| 10X24 | \$5,872 | \$287 |
| 12X14 | \$4,406 | \$216 |
| 12X16 | \$4,843 | \$237 |
| 12X18 | \$5,332 | \$261 |
| 12X20 | \$5,780 | \$283 |
| 12X24 | \$6,671 | \$326 |
| 12X28 | \$7,604 | \$372 |
| 12X32 | \$8,542 | \$417 |