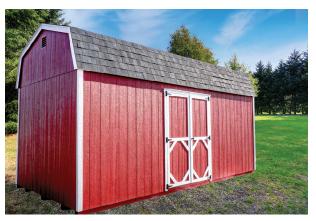

#### HI WALL MINI BARN

The extended head room in this spacious barn gives you the opportunity to create a loft for expanded storage.

| SIZE  | PRICE   | RTO   | SIZE  | PRICE    | RTO   |
|-------|---------|-------|-------|----------|-------|
| 8 X 8 | \$2,619 | \$128 | 12X28 | \$8,329  | \$407 |
| 8X10  | \$2,979 | \$146 | 12X32 | \$9,341  | \$456 |
| 8X12  | \$3,352 | \$164 | 12X36 | \$10,187 | \$498 |
| 8X14  | \$3,717 | \$182 | 12X40 | \$11,152 | \$545 |
| 8X16  | \$4,078 | \$200 | 12X44 | \$12,121 | \$592 |
| 10X12 | \$3,924 | \$192 | 12X48 | \$13,087 | \$639 |
| 10X14 | \$4,383 | \$214 | 14X16 | \$6,306  | \$308 |
| 10X16 | \$4,806 | \$235 | 14X18 | \$6,850  | \$335 |
| 10X18 | \$5,277 | \$258 | 14X20 | \$7,417  | \$362 |
| 10X20 | \$5,720 | \$280 | 14X24 | \$8,048  | \$393 |
| 12X14 | \$4,863 | \$238 | 14X28 | \$9,159  | \$447 |
| 12X16 | \$5,335 | \$261 | 14X32 | \$10,269 | \$502 |
| 12X18 | \$5,864 | \$287 | 14X36 | \$11,343 | \$554 |
| 12X20 | \$6,351 | \$310 | 14X40 | \$12,451 | \$608 |
| 12X24 | \$7,320 | \$358 | 14X44 | \$13,559 | \$662 |
|       |         |       | 14X48 | \$14,668 | \$716 |